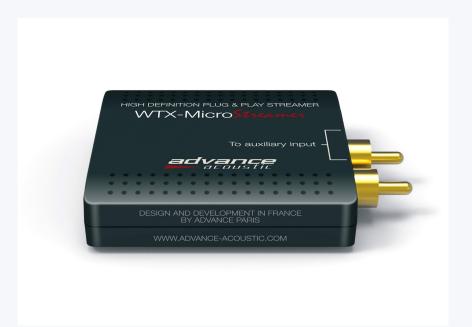

## WTX-Microstream

The smallest multiroom Plug & Play network streamer of the world !

PRESS RELEASE

Advance Paris is proud to announce the smallest multiroom Plug & Play network audio streamer of the world ! High end construction combined with audiophile design deliver incredible sound quality. High compatibility of today digital audio sources ensures you many years of pleasure. Our WTX-MicroStream is upgradable.

## WTX-Microstream PLUG & PLAY NETWORK AUDIO STREAMER

The WTX-Microstream is an innovative wireless HiFi streamer which can be used with any amplifier, HiFi sytem, soundbar, home theater into your home wifi network. This system is multiroom. You can play your own music (PC/MAC, NAS), enjoy streaming services like Spotify, Tidal, Qobuz, etc... or radio service. The WTX-Microstream has an open interface with upgradable capability for future services and evolutions. Android and IOS apps will be available soon.