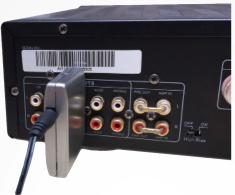

## WTX-Microstream PLUG & PLAY NETWORK AUDIO STREAMER

The WTX-Microstream is an innovative wireless HiFi streamer which can be used with any amplifier, HiFi sytem, soundbar, home theater into your home wifi network. This system is multiroom. You can play your own music (PC/MAC, NAS), enjoy streaming services like Spotify, Tidal, Qobuz, etc... or radio service. The WTX-Microstream has an open interface with upgradable capability for future services and evolutions. Android and IOS apps will be available soon.

| WTX-MICROSTREAMER SPECIFICA     | ITIONS*                               |
|---------------------------------|---------------------------------------|
| STREAMING PC/MAC/NAS            | YES UPNP                              |
| STREAMING SMARTPHONES & TABLETS | YES                                   |
| STREAMING SERVICE               | YES                                   |
|                                 | Spotify, Tidal, Tune-In, Qobuz, etc.  |
| AUXILIARY INPUT                 | YES                                   |
| APPS                            | Android & App store                   |
| WIFI                            | 802.11 b/g/n                          |
| AUDIO FORMAT                    | APE, FLAC, WAV, APPLE LOSSLESS        |
|                                 | ALAC, AAC, AAC-LC, HE-AAC,            |
|                                 | HE-AACv2, MP3 (CBR/VBR 32 to 320kpps) |
|                                 | WMA 48kHz/16bit or up to 192kHz/24bit |
| INTERNET RADIO                  | YES                                   |
| DAC                             | WOLFSON WM8740 GET IT ON              |
|                                 | 24-bit, High Performance 192kHz       |
|                                 | Signal to noise ratio of 117dB        |
| DIMENSIONS                      | H.75 x l.14 x D.49/55mm               |
| NET WEIGHT / GROSS WEIGHT       |                                       |
| * Specifications and feature    | s subject to modifications.           |