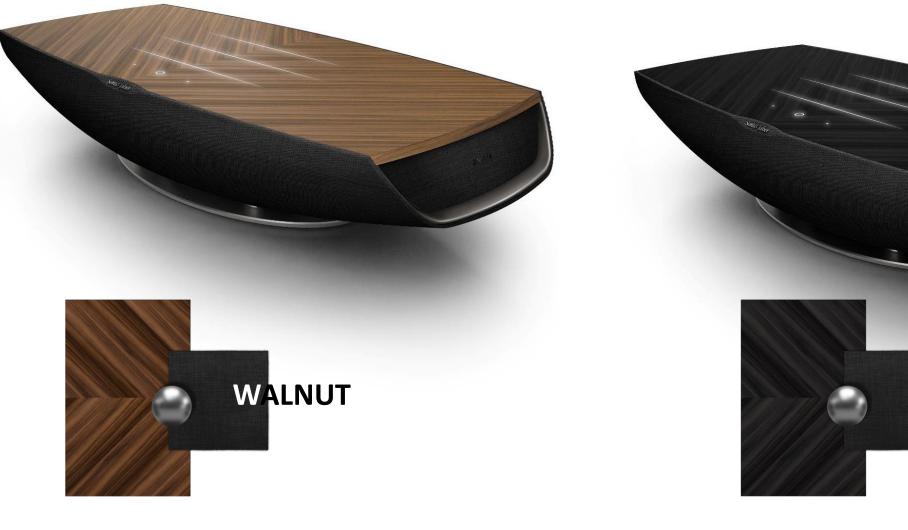

### WIRELESS MUSIC SYSTEM

Play from your favorite music services.

Enhance your TV sound.

Listen to your vinyl collection.

😵 Bluetooth

Qualcomm<sup>\*</sup> aptX<sup>\*</sup>HD

TURNTABLE READY PHOND STAGE BUILT IN