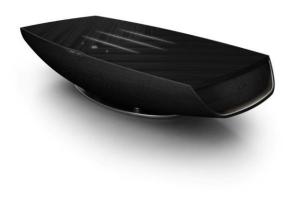

## SENSOTM

In philosophy **Senso** is the ability to perceive the action of an object, both inside and outside the body.

The surface feels the user interaction and express what happens inside the device.

### CRESCENDOTM

In music the **Crescendo** is a dynamic indication that involves a gradual increase in the intensity of the sound.

The algorithm gives the illusion of a wider sound, more intense and enlarged.