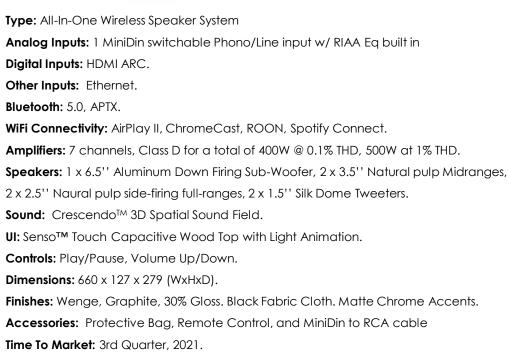

#### WIRELESS MUSIC SYSTEM

| Distributor Pricing                     |                                                |
|-----------------------------------------|------------------------------------------------|
| MSRP:                                   | €1799 including VAT                            |
| Distributor Price: € 756 (58% discount) |                                                |
| Dealer Price:                           | €1012 (32.5% discount, 25% Distributor Margin) |