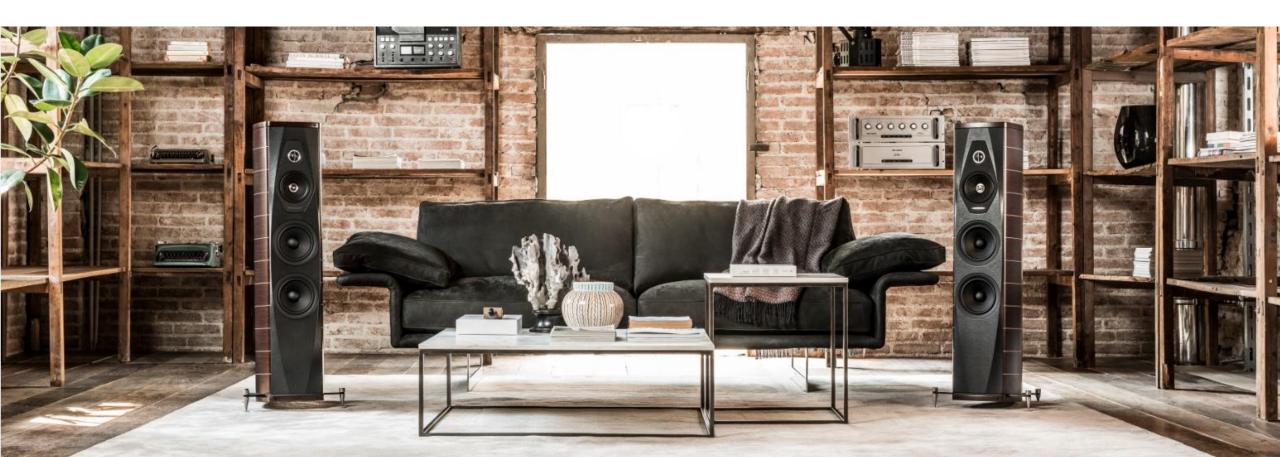

### WIRELESS MUSIC SYSTEM

Play from your favorite music services.

Enhance your TV sound.

Listen to your vinyl collection.

😵 Bluetooth

Qualcomm<sup>\*</sup> aptX<sup>\*</sup>HD

TURNTABLE READY PHOND STAGE BUILT IN